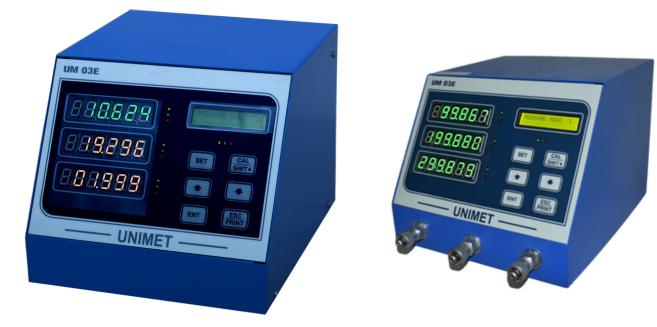

## UNIMET - UM03E

## Three Input i.e. at a time three air gauges or three probes can be connected

- Unimet UM03E three-channel output electronic readout offers exceptional performance and is intuitive and easy to use.
- This autonomous electronic readout instrument is designed for measuring lengths such as external, internal, step, height, or depth dimensions, as well as distances.
- Its concept also enables measurements of form and orientation tolerances such as straightness or taper errors.
- In-built air transducer is provided for the air-electronic unit and probe input is provided for the electronic unit
- In-built Air saver facility
- It provides the facility of absolute & comparative types of readings
- Tri-color display; Red, Green, Yellow (RGY) based on the tolerance
- RS 232 data output
- Least count 1 µm./0.5µm.
- 10 measuring programs can be stored in the internal memory
- Relay outputs can be provided on a need basis at extra cost